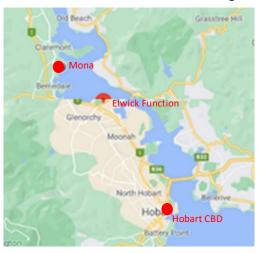

#### Venue Location

**Elwick Convention Centre** 

The Elwick Function Centre, at Elwick Racecourse, Goodwood Rd, Glenorchy is 8km north of the Hobart CBD. Parking is free.